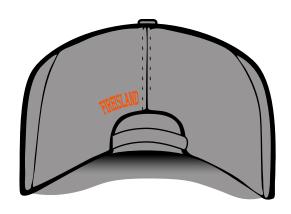

DESCRIPTION: Dark Grey hat with front and back embroidery logo thread colors White 2297 & Texas Orange 2468.

Logo to be 3.5"W x 2.25"H Hat Front Thread Logo Logo to be 4"W x 1"H Hat Back Thread Logo