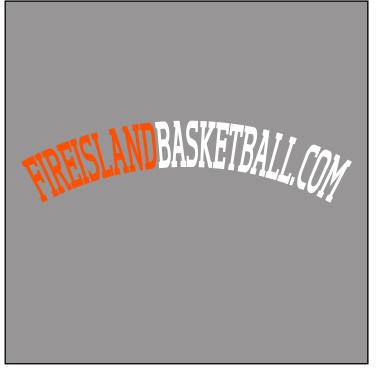

DESCRIPTION: Dark Grey hat with front and back embroidery logo thread colors White 2297 & Texas Orange 2468.

Logo to be 3.5"W x 2.25"H Hat Front Thread Logo Logo to be 4"W x 1"H Hat Back Thread Logo