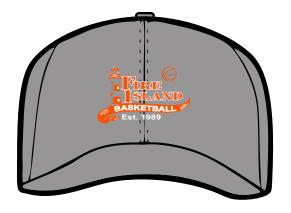

DESCRIPTION: Dark Grey hat with front and back embroidery logo thread colors White 2297 & Texas Orange 2468.

Logo to be 3.5"W x 2.25"H Hat Front Thread Logo Logo to be 4"W x 1"H Hat Back Thread Logo