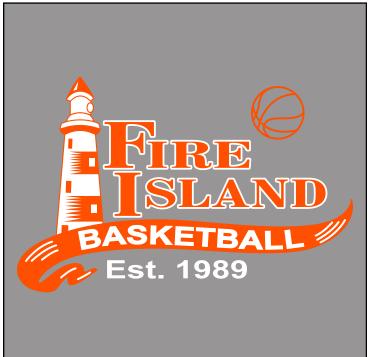

DESCRIPTION: Dark Grey hat with front and back embroidery logo thread colors White 2297 & Texas Orange 2468.

Logo to be 3.5"W x 2.25"H Hat Front Thread Logo Logo to be 4"W x 1"H Hat Back Thread Logo